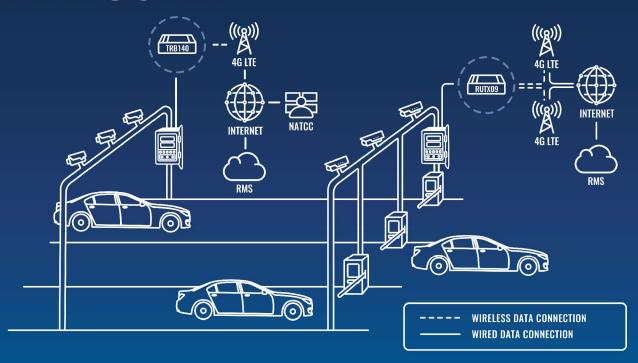

#### WORLDWIDE PRESENCE









Laser Product Engraving And Sustainable Materials Scholarships for Students

IoT & B2B academies for internships

50% reduction in plastic materials for packaging

Lectures in Universities New Talent – Foundation For Future Growth



















### PRODUCT PORTFOLIO



#### OUR FOCUS







## SOFTWARE

### RUTOS



USER-FRIENDLY INTUITIVE INTERFACE



MULTIPLE SOFTWARE FEATURES



EASY CONNECTION WITH DEVICES AND PLATFORMS



CUSTOMIZABLE OPERATING SYSTEMS

#### RMS - REMOTE MANAGEMENT SYSTEM











## HARDWARE

### MODEMS: TRM

















#### **GATEWAYS: TRB**























#### DIGITAL SIGNAGE & CELLULAR CONNECTIVITY



#### REMOTE GRAIN CONTAINER MONITORING



# CELLULAR CONNECTIVITY IN ROAD TAX INDUSTRY



#### **GATEWAYS: TRB2**

















# CONSTRUCTION SITE CONTROL AND MANAGEMENT



#### **ROUTERS: RUT2 SERIES**















Application sectors – ENERGY Electronic Vehicle chargers



- Charger management
- Payment system communication
- Cloud platform integration

Inspired by industry leaders, innovated for value and performance.

Application sectors –Digital Signage



Application sectors – Smart irrigation systems



Smart irrigation systems contains a challenge of distant location and low availability for connectivity options.

Although local connectivity can be solved through RFor LPnetworks, cellular is still best option to connect installation to cloudplatform

Teltonika RUT2XX series is chosen in most smart irrigation cases due to sufficient functionality, small dimension