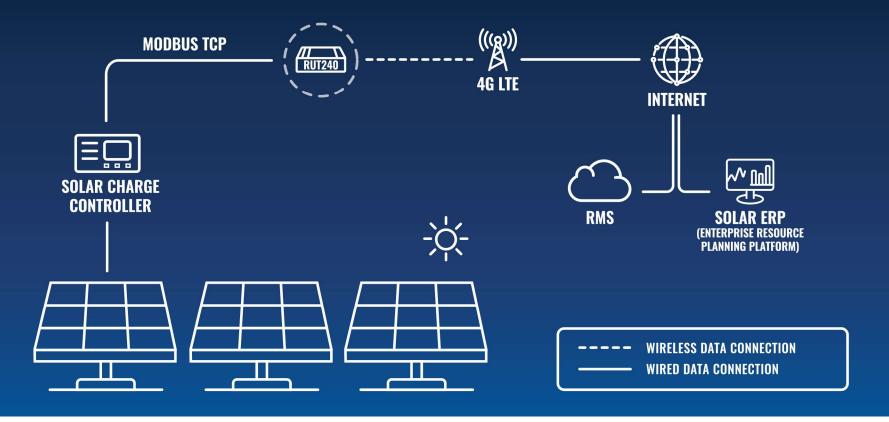

2 SERIES**















Application sectors – ENERGY Electronic Vehicle chargers



- Charger management
- Payment system communication
- Cloud platform integration

Inspired by industry leaders, innovated for value and performance.

Application sectors –Digital Signage



Application sectors – Smart irrigation systems



Smart irrigation systems contains a challenge of distant location and low availability for connectivity options.

Although local connectivity can be solved through RFor LPnetworks, cellular is still best option to connect installation to cloudplatform

Teltonika RUT2XX series is chosen in most smart irrigation cases due to sufficient functionality, small dimensions and overall value.

## SECURE CONNECTIVITY FOR REMOTE EDUCATION



#### REMOTE MONITORING OF SOLAR POWER



#### **ROUTERS: RUT9 SERIES**







**RUT950** 



**RUT955** 

















Application sectors - Public Transport



Modern Public transport needs to have:

Customer WiFi hotspot Ticketing connection CCTV feed to HQ Digital Signage

Our customer canprovide all of this functionality with single RUT955 (other models are used also)

#### Key value areas:

- Integrated Hotspot functionality
- Multiple connectivity interfaces
- GNSS+RMS allows easy monitoring of the whole fleet



Basic Smart City framework:

Sensor →communica□on device →cloud pla□orm

#### Key areas:

- Lighting control
- Energy efficiency
- City Safety / Security
- Incident detection
- Air/Noise/Pollution
- Parking
- Traffic Systems
- Public WiFi
- Water Quality
- Waste Management

Application sectors -POS



Even 5 m