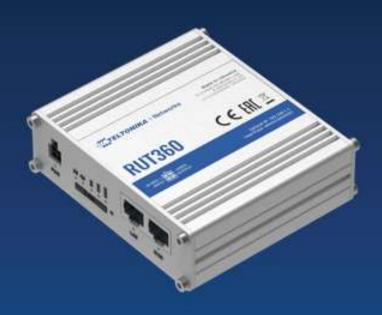

## RUT360 features

/ 4G LTE CAT6

/ Full aluminium housing

/ 2 Ethernet

/ DIN rail mounting option

/ 9 - 30 VDC input

/ 2.4 Ghz WiFi - 2x2 MIMO