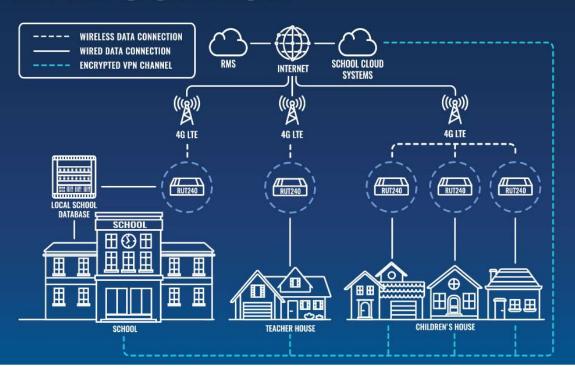

ROL AND MANAGEMENT



#### **ROUTERS: RUT2 SERIES**















Application sectors – ENERGY Electronic Vehicle chargers



- Charger management
- Payment system communication
- Cloud platform integration

Inspired by industry leaders, innovated for value and performance.

Application sectors –Digital Signage



Application sectors – Smart irrigation systems



Smart irrigation systems contains a challenge of distant location and low availability for connectivity options.

Although local connectivity can be solved through RFor LPnetworks, cellular is still best option to connect installation to cloudplatform

Teltonika RUT2XX series is chosen in most smart irrigation cases due to sufficient functionality, small dimensions and overall value.

## SECURE CONNECTIVITY FOR REMOTE EDUCATION



#### REMOTE MONITORING OF SOLAR POWER



#### **ROUTERS: RUT9 SERIES**







**RUT950** 



**RUT955** 

















Application sectors - Public Transport



Modern Public transport needs to have:

Customer WiFi hotspot Ticketing connection CCTV feed to HQ Digital Signage

Our customer canprovide all of this functionality with single RUT955 (other models are used also)

#### Key value areas:

- Integrated Hotspot functionality
- Multiple connectivity interfaces
- GNSS+RMS allows easy monitoring of the whole fleet



Basic Smart City framework:

Sensor →communica□on device →cloud pla□orm

#### Key areas:

- Lighting control
- Energy efficiency
- City Safety / Security
- Incident detection
- Air/Noise/Pollution
- Parking
- Traffic Systems
- Public WiFi
- Water Quality
- Waste Managem