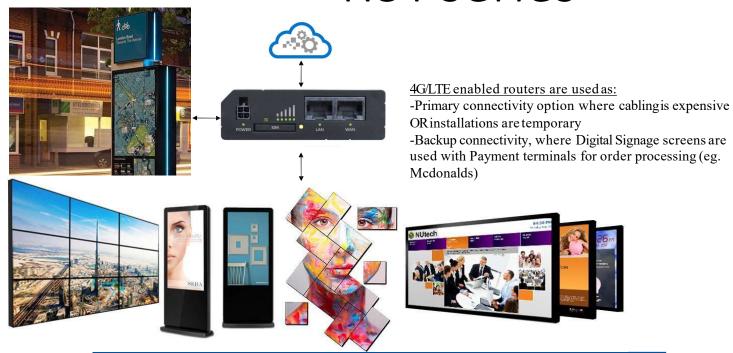

#### DIGITAL SIGNAGE & CELLULAR CONNECTIVITY

Application sectors –Digital Signage

Application sectors – Smart irrigation systems

Smart irrigation systems contains a challenge of distant location and low availability for connectivity options.

Although local connectivity can be solved through RFor LPnetworks, cellular is still best option to connect installation to cloudplatform