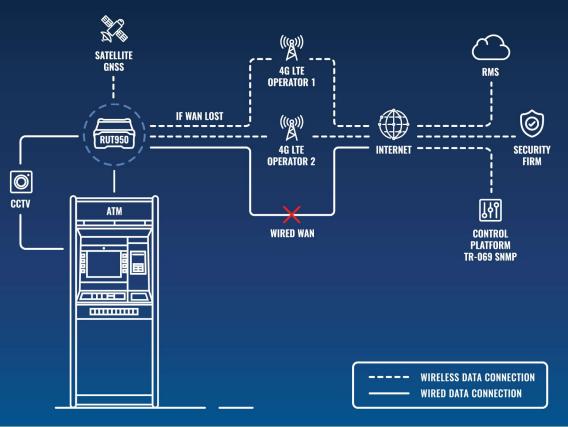

S allows easy monitoring of the whole fleet



Basic Smart City framework:

Sensor →communica□on device →cloud pla□orm

#### Key areas:

- Lighting control
- Energy efficiency
- City Safety / Security
- Incident detection
- Air/Noise/Pollution
- Parking
- Traffic Systems
- Public WiFi
- Water Quality
- Waste Management

Application sectors -POS



Even 5 min of downtime in retail environment can out-value the initial cost of installation.

Teltonika routers have been tested and approved by:

Cellular router is needed for a backup connection.

Can be configured to seamlessly switch once the main internet source is down (fiber/WiFi)

Additional benefits from: 2\*SIM failover, OpenVPN



Inspired by industry leaders, innovated for value and performance.

#### **EMPOWERING ATM CONNECTIVITY**





## INTELLIGENT TRAFFIC SYSTEM



# ROUTERS: RUTX SERIES





















## **ELEVATOR CONNECTIVITY**



# SEAPORT WIRELESS CONNECTIVITY



## 4G CONNECTIVITY IN VENDING MACHINES



# ROUTERS: RUTX SERIES

















## SECURE BRANCH CONNECTIVITY



# **ROUTERS: RUT850**



**RUT850** 















#### Tellonika KUT series

Application sectors – Vehicleconnectivity Toyota case







Actual business case with TeltonikaRUT850:

- Car WiFi hotspot + infotainemt system connectivity.
- Pilot of 5000 psc was agreed of RUT850 after successful tests.
- Teltonika came on top in terms of value agains Sierra, Peplink and Huawei.

#### Tellonika KUT series

Application sectors – Recreational vehicle connectivity



Recreational vehicle connectivity can be easily achieved with Teltonik