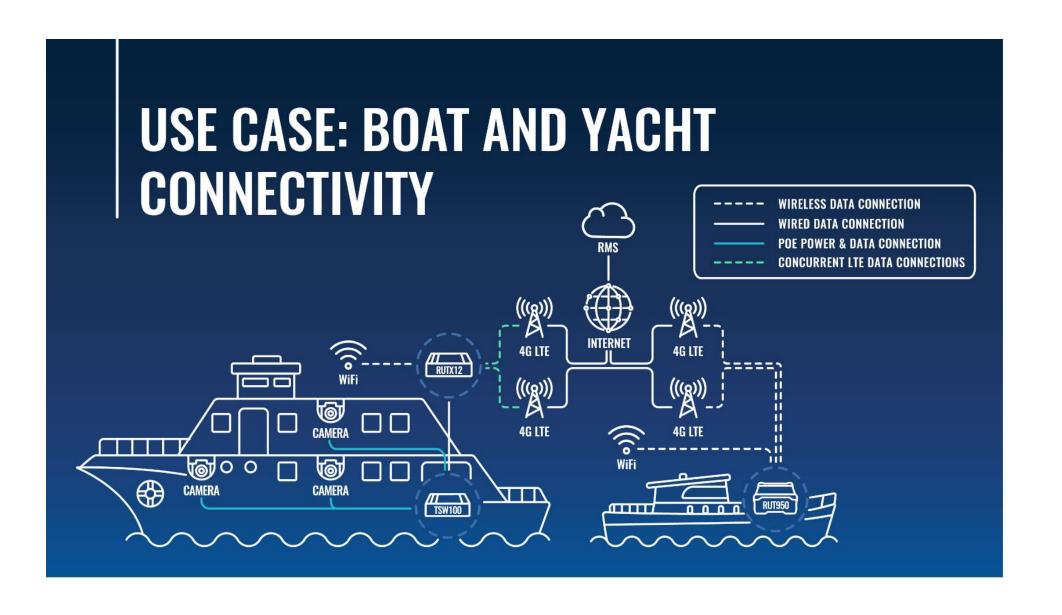

TE CAT 6 INDUSTRIAL CELLULAR ROUTER**

Powerful Dual LTE Cat 6 router is designed for mission critical applications. Equipped with two LTE modems for dual simultaneous connections allowing instant seamless LTE service switching and load balancing features make this device irreplaceable in applications where loosing connection is not an option.

#### **DUAL LTE**

Cellular speeds up to 600Mbps with dual simultaneous LTE CAT 6 connections

#### GNSS

Global Navigation Satellite System for location services and time synchronization

#### **DUAL SIM**

Instant failover switching

#### **LOAD BALANCING**

Allows to use multiple WAN sources to increase throughput

#### WIFI & BT

Wave-2 802.11ac Dual Band WIFI and Bluetooth LE

#### **RMS**

Compatible with Teltonika Remote Management System





# FAST AND UNINTERRUPTED RETAIL CONNECTIVITY



## Teltonika RUT series

Carriers using Teltonikarouters:



















# RUTXR1 ENTERPRISE RACK-MOUNTABLE SEP/LIE ROUTER



RUTXR1 360' VIEW



## **GIGABIT ETH**

5 x Gigabit Ethernet ports

## RMS

Compatible with Teltonika Remote Management System

## **DUAL SIM**

With auto failover, backup WAN and other switching scenarios

### WIF

Wave-2 802.11ac Dual Band WIFI

### SFP

SFP port for long-range Fiber-optic communication

## 4G LTE CAT 6

Cellular speeds up to 300Mbps with Carrier Aggregation

**RUTXR1** 

#### **TOPOLOGY**



## RUT360 features

/ 4G LTE CAT6

/ Full aluminium housing

/ 2 Ethernet

/ DIN rail mounting option

/ 9 - 30 VDC input

/ 2.4 Ghz WiFi - 2x2 MIMO



## RURAL AREA HVAC CONNECTIVITY





## **COMPETITIVE