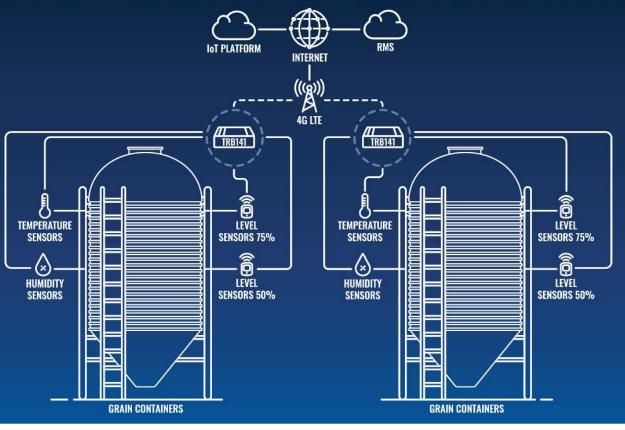

#### WORLDWIDE PRESENCE









Laser Product Engraving And Sustainable Materials Scholarships for Students

IoT & B2B academies for internships

50% reduction in plastic materials for packaging

Lectures in Universities New Talent – Foundation For Future Growth



















### PRODUCT PORTFOLIO



#### OUR FOCUS







## SOFTWARE

### RUTOS



USER-FRIENDLY INTUITIVE INTERFACE



MULTIPLE SOFTWARE FEATURES



EASY CONNECTION WITH DEVICES AND PLATFORMS



CUSTOMIZABLE OPERATING SYSTEMS

#### RMS - REMOTE MANAGEMENT SYSTEM











## HARDWARE

### MODEMS: TRM

















#### **GATEWAYS: TRB**























#### DIGITAL SIGNAGE & CELLULAR CONNECTIVITY



#### REMOTE GRAIN CONTAINER MONITORING



# CELLULAR CONNECTIVITY IN ROAD TAX INDUSTRY



#### **GATEWAYS: TRB2**

















# CONSTRUCTION SITE CONTROL AND MANAGEMENT



#### **ROUTERS: RUT2 SERIES**















Application sectors – ENERGY Electronic Vehicle chargers



- Charger management
- Payment system communication
- Cloud platform integration

Inspired by industry leaders, innovated for value and performance.

Application sectors –Digital Signage



Application sectors – Smart irrigation systems



Smart irrigation systems contains a challenge of distant location and low availability for connectivity options.

Although local connectivity can be solved through RFor LPnetworks, cellular is still best option to connect installation to cloudplatform

Teltonika RUT2XX series is chosen in most smart irrigation cases