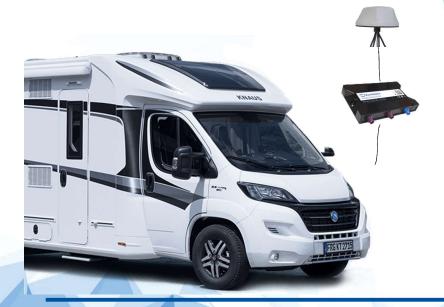

#### Tellonika KUT series

Application sectors – Recreational vehicle connectivity

Recreational vehicle connectivity can be easily achieved with Teltonika RUT850:

- Plug and Play consumer level installation Ignition detection + sleep mode
- GPS (GNSS)
- Up to 80 WiFi clients simultaneously