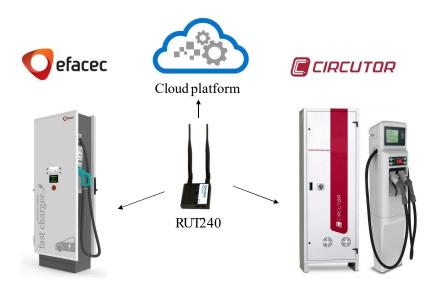

#### **ROUTERS: RUT2 SERIES**

Application sectors – ENERGY Electronic Vehicle chargers

- Charger management
- Payment system communication
- Cloud platform integration

Inspired by industry leaders, innovated for value and performance.