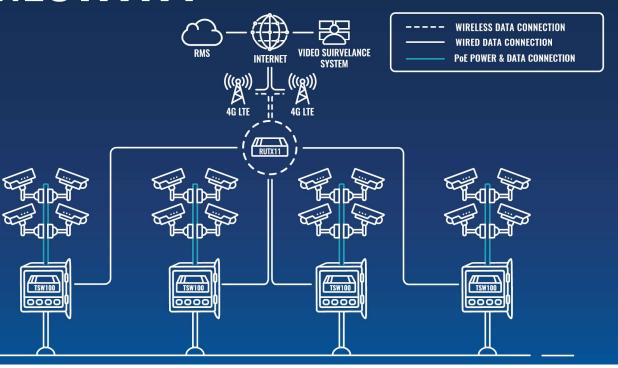

easily achieved with Teltonika RUT850:

- Plug and Play consumer level installation Ignition detection + sleep mode
- GPS (GNSS)
- Up to 80 WiFi clients simultaneously



## **TSW100**

#### **INDUSTRIAL UNMANAGED POE+ SWITCH**

TSW100 – 5-port, unmanaged full Gigabit Ethernet switch supporting Power-over-Ethernet (802.3af and 802.3at standards).

#### **POE**

4 x PoE ports with 802.3af and 802.3at support

#### **POWER BUDGET**

Total power budget at PSE up to 120 W

#### **DURABLE**

Rugged aluminium housing

#### **ETHERNET**

5 x Gigabit Ethernet with speeds up to 1000 Mbps

#### MOUNTING

DIN rail and surface mounting options

#### **PLUG-N-PLAY**

No additional configuration needed

# POE TECHNOLOGY SIMPLIFYING OFFICE NETWORK INTEGRATIONS



# RELIABLE MULTIPLE CAMERA CONNECTIVITY



## RUTX12

#### **DUAL LTE CAT 6 INDUSTRIAL CELLULAR ROUTER**

Powerful Dual LTE Cat 6 router is designed for mission critical applications. Equipped with two LTE modems for dual simultaneous connections allowing instant seamless LTE service switching and load balancing features make this device irreplaceable in applications where loosing connection is not an option.

#### **DUAL LTE**

Cellular speeds up to 600Mbps with dual simultaneous LTE CAT 6 connections

#### GNSS

Global Navigation Satellite System for location services and time synchronization

#### **DUAL SIM**

Instant failover switching

#### **LOAD BALANCING**

Allows to use multiple WAN sources to increase throughput

#### WIFI & BT

Wave-2 802.11ac Dual Band WIFI and Bluetooth LE

#### **RMS**

Compatible with Teltonika Re