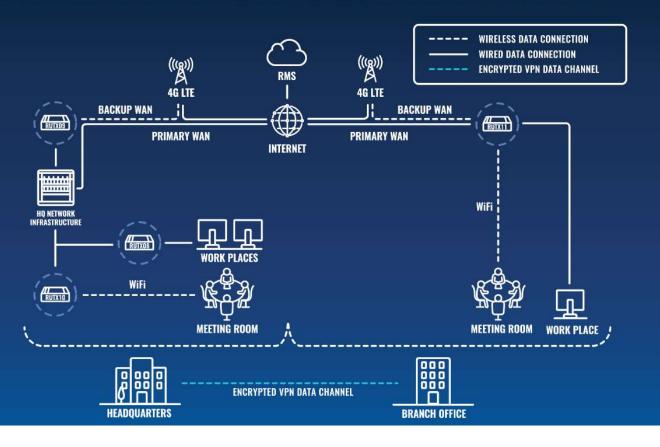

ic Systems
- Public WiFi
- Water Quality
- Waste Management

Application sectors -POS



Even 5 min of downtime in retail environment can out-value the initial cost of installation.

Teltonika routers have been tested and approved by:

Cellular router is needed for a backup connection.

Can be configured to seamlessly switch once the main internet source is down (fiber/WiFi)

Additional benefits from: 2\*SIM failover, OpenVPN



Inspired by industry leaders, innovated for value and performance.

#### **EMPOWERING ATM CONNECTIVITY**





## INTELLIGENT TRAFFIC SYSTEM



# ROUTERS: RUTX SERIES





















## **ELEVATOR CONNECTIVITY**



# SEAPORT WIRELESS CONNECTIVITY



## 4G CONNECTIVITY IN VENDING MACHINES



# ROUTERS: RUTX SERIES

















## SECURE BRANCH CONNECTIVITY



# **ROUTERS: RUT850**



**RUT850** 















#### Tellonika KUT series

Application sectors – Vehicleconnectivity Toyota case







Actual business case with TeltonikaRUT850:

- Car WiFi hotspot + infotainemt system connectivity.
- Pilot of 5000 psc was agreed of RUT850 after successful tests.
- Teltonika came on top in terms of value agains Sierra, Peplink and Huawei.

#### Tellonika KUT series

Application sectors – Recreational vehicle connectivity



Recreational vehicle connectivity can be easily achieved with Teltonika RUT850:

- Plug and Play consumer level installation Ignition detection + sleep mode
- GPS (GNSS)
- Up to 80 WiFi clients simultaneously



## **TSW100**

#### **INDUSTRIAL UNMANAGED POE+ SWITCH**

TSW100 – 5-port, unmanaged full Gigabit Ethernet switch suppo