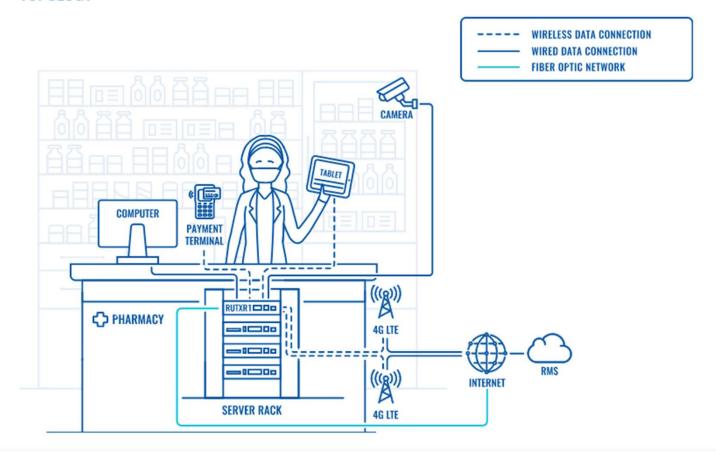

D BALANCING**

Allows to use multiple WAN sources to increase throughput

#### WIFI & BT

Wave-2 802.11ac Dual Band WIFI and Bluetooth LE

#### **RMS**

Compatible with Teltonika Remote Management System





# FAST AND UNINTERRUPTED RETAIL CONNECTIVITY



## Teltonika RUT series

Carriers using Teltonikarouters:



















# RUTXR1 ENTERPRISE RACK-MOUNTABLE SEP/LIE ROUTER



RUTXR1 360' VIEW



## **GIGABIT ETH**

5 x Gigabit Ethernet ports

## RMS

Compatible with Teltonika Remote Management System

## **DUAL SIM**

With auto failover, backup WAN and other switching scenarios

### WIF

Wave-2 802.11ac Dual Band WIFI

### SFP

SFP port for long-range Fiber-optic communication

## 4G LTE CAT 6

Cellular speeds up to 300Mbps with Carrier Aggregation

**RUTXR1** 

#### **TOPOLOGY**



## RUT360 features

/ 4G LTE CAT6

/ Full aluminium housing

/ 2 Ethernet

/ DIN rail mounting option

/ 9 - 30 VDC input

/ 2.4 Ghz WiFi - 2x2 MIMO



## RURAL AREA HVAC CONNECTIVITY





## **COMPETITIVE ADVANTAGES**

#### **FUNCTIONALITY**

RUTOS SUPPORTS MULTIPLE INDUSTRIAL AND NETWORKING PROTOCOLS

#### **SECURITY**

VALIDATED BY NUMEROUS INDEPENDENT EXPERTS

#### **TECHNOLOGY**

IN-HOUSE DEVELOPED RELIABLE HARDWARE IN DURABLE CASINGS

#### **EASY INTEGRATION**

NO SPECIAL TRAINING NEEDED TO QUICKLY DEPLOY COMPLEX SOLUTIONS

### **PERFORMANCE**

ENGINEERED AND TESTED FOR MISSION-CRITICAL APPLICATIONS

### PRODUCT PORTFOLIO

16 PRODUCTS TO ACCESS 200+ BUSINESS CASES



## LETS GROW YOUR BUSINESS TOGETHER

**TRUST** 

HELP

**VALUE**