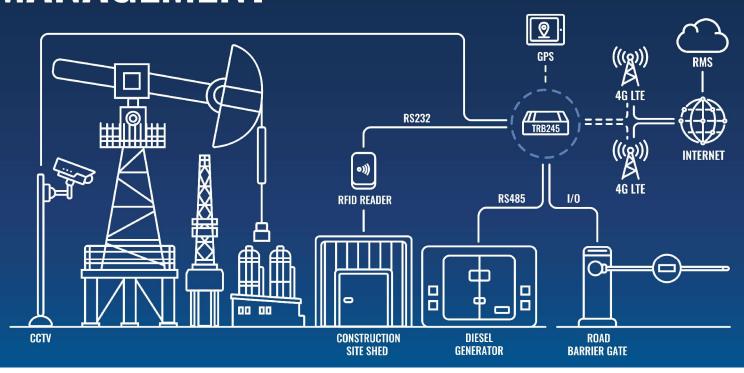

stainable Materials Scholarships for Students

IoT & B2B academies for internships

50% reduction in plastic materials for packaging

Lectures in Universities New Talent – Foundation For Future Growth



















### PRODUCT PORTFOLIO



#### OUR FOCUS







## SOFTWARE

### RUTOS



USER-FRIENDLY INTUITIVE INTERFACE



MULTIPLE SOFTWARE FEATURES



EASY CONNECTION WITH DEVICES AND PLATFORMS



CUSTOMIZABLE OPERATING SYSTEMS

#### RMS - REMOTE MANAGEMENT SYSTEM











## HARDWARE

### MODEMS: TRM

















#### **GATEWAYS: TRB**























#### DIGITAL SIGNAGE & CELLULAR CONNECTIVITY



#### REMOTE GRAIN CONTAINER MONITORING



# CELLULAR CONNECTIVITY IN ROAD TAX INDUSTRY



#### **GATEWAYS: TRB2**

















# CONSTRUCTION SITE CONTROL AND MANAGEMENT



#### **ROUTERS: RUT2 SERIES**















Application sectors – ENERGY Electronic Vehicle chargers



- Charger management
- Payment system communication
- Cloud platform integration

Inspired by industry leaders, innovated for value and performance.

Application sectors –Digital Signage



Application sectors – Smart irrigation systems



Smart irrigation systems contains a challenge of distant location and low availability for connectivity options.

Although local connectivity can be solved through RFor LPnetworks, cellular is still best option to connect installation to cloudplatform

Teltonika RUT2XX series is chosen in most smart irrigation cases due to sufficient functionality, small dimensions and overall value.

## SECURE CONNECTIVITY FOR REMOTE EDUCATION



#### REMOTE MONITO