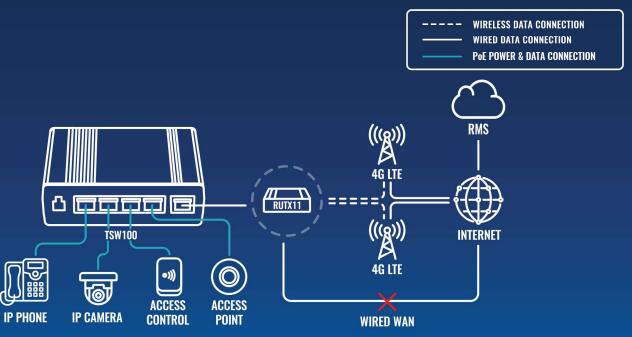

Recreational vehicle connectivity can be easily achieved with Teltonika RUT850:

- Plug and Play consumer level installation Ignition detection + sleep mode
- GPS (GNSS)
- Up to 80 WiFi clients simultaneously



## **TSW100**

#### **INDUSTRIAL UNMANAGED POE+ SWITCH**

TSW100 – 5-port, unmanaged full Gigabit Ethernet switch supporting Power-over-Ethernet (802.3af and 802.3at standards).

#### **POE**

4 x PoE ports with 802.3af and 802.3at support

#### **POWER BUDGET**

Total power budget at PSE up to 120 W

#### **DURABLE**

Rugged aluminium housing

#### **ETHERNET**

5 x Gigabit Ethernet with speeds up to 1000 Mbps

#### MOUNTING

DIN rail and surface mounting options

#### **PLUG-N-PLAY**

No additional configuration needed

# POE TECHNOLOGY SIMPLIFYING OFFICE NETWORK INTEGRATIONS



# RELIABLE MULTIPLE CAMERA CONNECTIVITY



## RUTX12

#### **DUAL LTE CAT 6 INDUSTRIAL CELLULAR ROUTER**

Powerful Dual LTE Cat 6 router is designed for mission critical applications. Equipped with two LTE modems for dual simultaneous connections allowing instant seamless LTE service switching and load balancing features make this device irreplaceable in applications where loosing connection is not an option.

#### **DUAL LTE**

Cellular speeds up to 600Mbps with dual simultaneous LTE CAT 6 connections

#### GNSS

Global Navigation Satellite System for location services and time synchronization

#### **DUAL SIM**

Instant failover switching

#### **LOAD BALANCING**

Allows to use multiple WAN sources to increase throughput

#### WIFI & BT

Wave-2 802.11ac Dual Band WIFI and Bluetooth LE