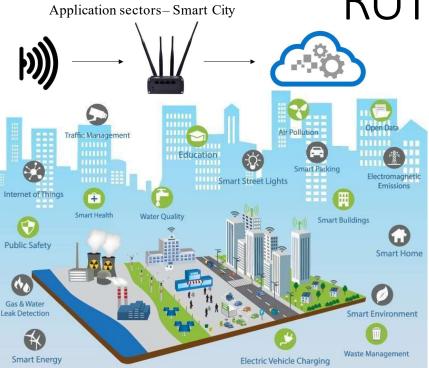

#### Key value areas:

- Integrated Hotspot functionality
- Multiple connectivity interfaces
- GNSS+RMS allows easy monitoring of the whole fleet

Basic Smart City framework:

Sensor →communica□on device →cloud pla□orm

#### Key areas:

- Lighting control
- Energy efficiency
- City Safety / Security
- Incident detection
- Air/Noise/Pollution
- Parking
- Traffic Systems
- Public WiFi
- Water Quality
- Waste Management

Application sectors -POS