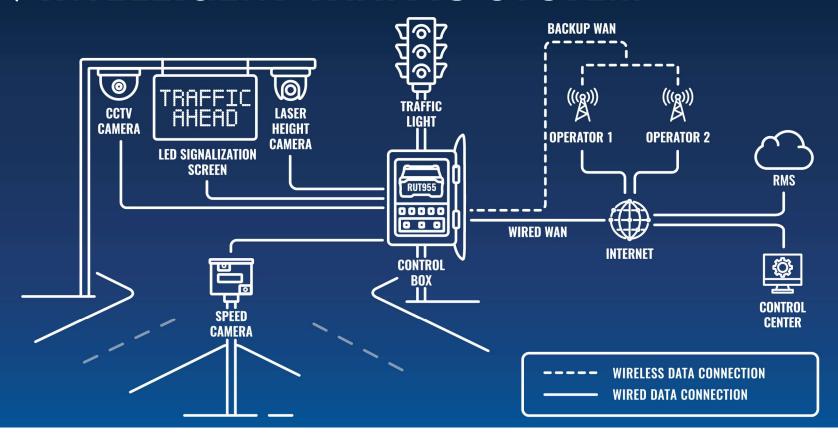

le fleet



Basic Smart City framework:

Sensor →communica□on device →cloud pla□orm

#### Key areas:

- Lighting control
- Energy efficiency
- City Safety / Security
- Incident detection
- Air/Noise/Pollution
- Parking
- Traffic Systems
- Public WiFi
- Water Quality
- Waste Management

Application sectors -POS



Even 5 min of downtime in retail environment can out-value the initial cost of installation.

Teltonika routers have been tested and approved by:

Cellular router is needed for a backup connection.

Can be configured to seamlessly switch once the main internet source is down (fiber/WiFi)

Additional benefits from: 2\*SIM failover, OpenVPN



Inspired by industry leaders, innovated for value and performance.

#### **EMPOWERING ATM CONNECTIVITY**





## INTELLIGENT TRAFFIC SYSTEM



# ROUTERS: RUTX SERIES





















## **ELEVATOR CONNECTIVITY**



# SEAPORT WIRELESS CONNECTIVITY



## 4G CONNECTIVITY IN VENDING MACHINES



# ROUTERS: RUTX SERIES

















## SECURE BRANCH CONNECTIVITY



# **ROUTERS: RUT850**



**RUT850** 















#### Tellonika KUT series

Application sectors – Vehicleconnectivity Toyota case







Actual business case with TeltonikaRUT850:

- Car WiFi hotspot + infotainemt system connectivity.
- Pilot of 5000 psc was agreed of RUT850 after successful tests.
- Teltonika came on top in terms of value agains Sierra, Peplink and Huawei.

#### Tellonika KUT series

Application sectors – Recreational vehicle connectivity



Recreational vehicle connectivity can be easily achieved with Teltonika RUT850:

- Plug and Play consumer