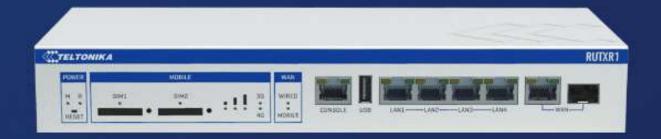

# RUTXR1 ENTERPRISE RACK-MOUNTABLE SEP/LIE ROUTER

RUTXR1 360' VIEW

## **GIGABIT ETH**

5 x Gigabit Ethernet ports

## RMS

Compatible with Teltonika Remote Management System

## **DUAL SIM**

With auto failover, backup WAN and other switching scenarios

### WIF

Wave-2 802.11ac Dual Band WIFI

### SFP

SFP port for long-range Fiber-optic communication

## 4G LTE CAT 6

Cellular speeds up to 300Mbps with Carrier Aggregation

**RUTXR1** 