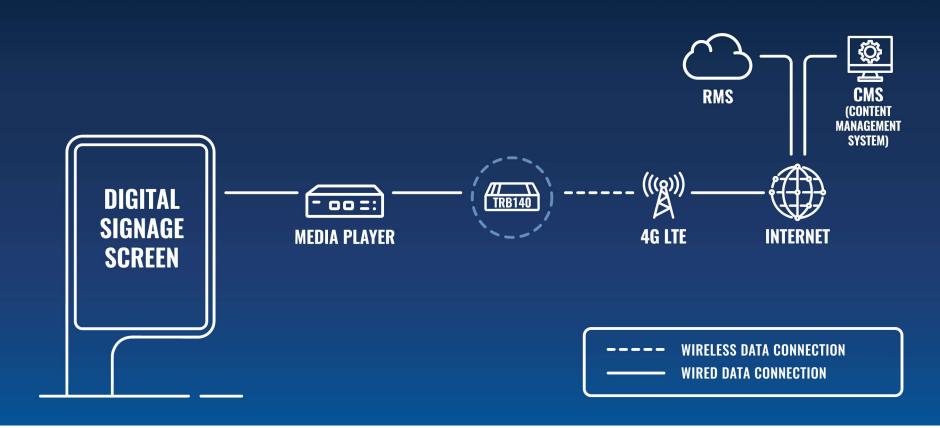

#### WORLDWIDE PRESENCE









Laser Product Engraving And Sustainable Materials Scholarships for Students

IoT & B2B academies for internships

50% reduction in plastic materials for packaging

Lectures in Universities New Talent – Foundation For Future Growth



















### PRODUCT PORTFOLIO



#### OUR FOCUS







## SOFTWARE

### RUTOS



USER-FRIENDLY INTUITIVE INTERFACE



MULTIPLE SOFTWARE FEATURES



EASY CONNECTION WITH DEVICES AND PLATFORMS



CUSTOMIZABLE OPERATING SYSTEMS

#### RMS - REMOTE MANAGEMENT SYSTEM











## HARDWARE

### MODEMS: TRM

















#### **GATEWAYS: TRB**























#### DIGITAL SIGNAGE & CELLULAR CONNECTIVITY



#### REMOTE GRAIN CONTAINER MONITORING



# CELLULAR CONNECTIVITY IN ROAD TAX INDUSTRY



#### **GATEWAYS: TRB2**

















# CONSTRUCTION SITE CONTROL AND MANAGEMENT



#### **ROUTERS: RUT2 SERIES**















Application sectors – ENERGY Electronic Vehicle chargers



- Charger management
- Payment system communication
- Cloud platform integration

Inspired by industry leaders, innovated for value and performance.

Application sectors –Digital Signage



Application sectors – Smart irrigation systems



Smart irrigation systems contains a challenge of distant location and low availability for connectivity options.

Although local connectivity can be solved through RFor LPnetworks, cellular is still best option to connect installation to cloudplatform

Teltonika RUT2XX series