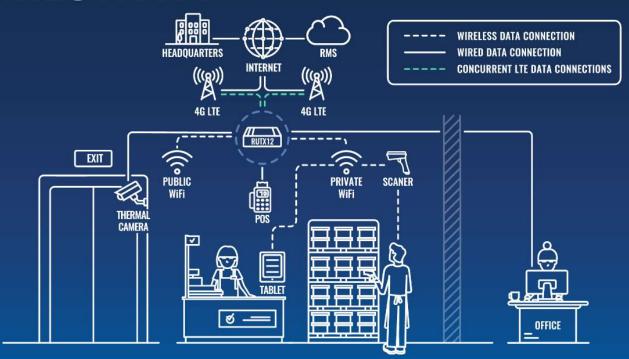

# FAST AND UNINTERRUPTED RETAIL CONNECTIVITY

Even 5 min of downtime in retail environment can out-value the initial cost of installation.

Teltonika routers have been tested and approved by:

Cellular router is needed for a backup connection.

Can be configured to seamlessly switch once the main internet source is down (fiber/WiFi)

Additional benefits from: 2\*SIM failover, OpenVPN

Inspired by industry leaders, innovated for value and performance.