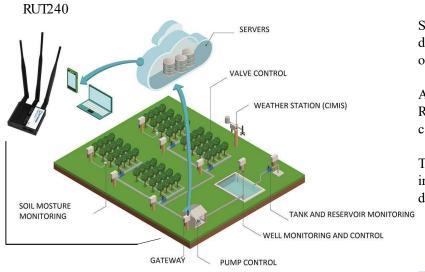

Application sectors –Digital Signage

Application sectors – Smart irrigation systems

Smart irrigation systems contains a challenge of distant location and low availability for connectivity options.

Although local connectivity can be solved through RFor LPnetworks, cellular is still best option to connect installation to cloudplatform

Teltonika RUT2XX series is chosen in most smart irrigation cases due to sufficient functionality, small dimensions and overall value.